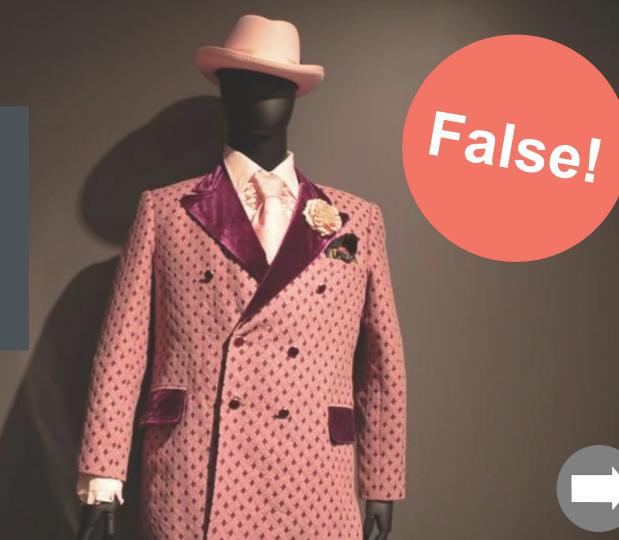

Ruth E. Carter has only worked with comedian Eddie Murphy on one film?

Carter has worked with Murphy on *Dr. Dolittle 2* (2001), *Daddy Daycare* (2003), *Dolemite is My* Name (2019), and Coming 2 America (2021).